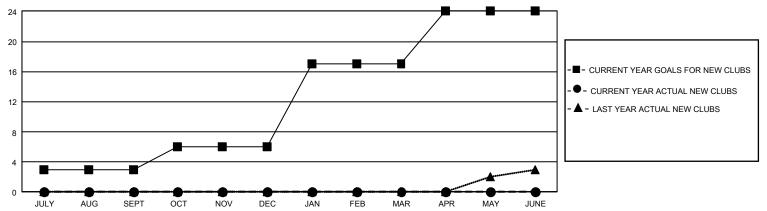

## GMT Constitutional Area 5 - J, Group I

REPORT DOES NOT INCLUDE CLUBS IN UNDISTRICTED AREAS.

| Clubs                 |               |           |               | Members               |                         |                         |                                                    |
|-----------------------|---------------|-----------|---------------|-----------------------|-------------------------|-------------------------|----------------------------------------------------|
| RESULTS FOR 2022-2023 |               |           |               | RESULTS FOR 2022-2023 |                         |                         |                                                    |
| QUARTER               | NEW CLUB GOAL | NEW CLUBS | DROPPED CLUBS | QUARTER MEN           | MBER GROWTH NET<br>GOAL | MEMBER GROWTH<br>ACTUAL | DROPPED MEMBERS<br>ACTUAL (including<br>transfers) |
| JULY/AUG/SEPT         | 9             | 0         | 0             | JULY/AUG/SEPT         | 600                     | 811                     | 401                                                |
| OCT/NOV/DEC           | 9             | 0         | 0             | OCT/NOV/DEC           | 570                     | 0                       | 0                                                  |
| JAN/FEB/MAR           | 33            | 0         | 0             | JAN/FEB/MAR           | 680                     | 0                       | 0                                                  |
| APR/MAY/JUNE          | 21            | 0         | 0             | APR/MAY/JUNE          | 420                     | 0                       | 0                                                  |

## GOALS AND ACTUAL NEW CLUBS CUMULATIVE