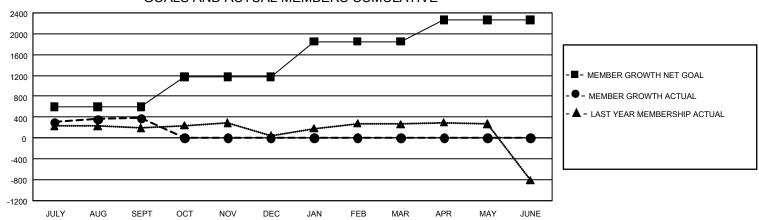

## GMT Constitutional Area 5 - J, Group I

REPORT DOES NOT INCLUDE CLUBS IN UNDISTRICTED AREAS.

| Clubs                 |               |           |               | Members               |                         |                         |                                                    |
|-----------------------|---------------|-----------|---------------|-----------------------|-------------------------|-------------------------|----------------------------------------------------|
| RESULTS FOR 2022-2023 |               |           |               | RESULTS FOR 2022-2023 |                         |                         |                                                    |
| QUARTER               | NEW CLUB GOAL | NEW CLUBS | DROPPED CLUBS | QUARTER MEN           | MBER GROWTH NET<br>GOAL | MEMBER GROWTH<br>ACTUAL | DROPPED MEMBERS<br>ACTUAL (including<br>transfers) |
| JULY/AUG/SEPT         | 9             | 0         | 0             | JULY/AUG/SEPT         | 600                     | 811                     | 401                                                |
| OCT/NOV/DEC           | 9             | 0         | 0             | OCT/NOV/DEC           | 570                     | 0                       | 0                                                  |
| JAN/FEB/MAR           | 33            | 0         | 0             | JAN/FEB/MAR           | 680                     | 0                       | 0                                                  |
| APR/MAY/JUNE          | 21            | 0         | 0             | APR/MAY/JUNE          | 420                     | 0                       | 0                                                  |

## GOALS AND ACTUAL MEMBERS CUMULATIVE

| DROPPED CLUBS: 0 |     | 369 CLUBS OF 774 ADDED 1<br>OR MORE NEW MEMBERS | GENDER DISTRIBUTION                 |                 |  |
|------------------|-----|-------------------------------------------------|-------------------------------------|-----------------|--|
|                  |     |                                                 | MALE                                | 24,186 (74.56%) |  |
|                  |     |                                                 | FEMALE                              | 8,251 (25.44%)  |  |
| DROPPED MEMBERS  |     |                                                 | NON BINARY                          | 1 (0.00%)       |  |
| DECEASED         | 63  |                                                 | PREFER NOT TO ANSWER                | 0 (0.00%)       |  |
| CLUB CANCELLED   | 0   |                                                 | TOTAL FAMILY UNIT MEMBERS 12.       |                 |  |
| OTHER            | 338 | CLICK HERE FOR                                  | ,                                   |                 |  |
| TOTAL            | 401 | CUMULATIVE MEMBERSHIP DATA                      | FAMILY MEMBERS PAYING HALF DUES 7,0 |                 |  |